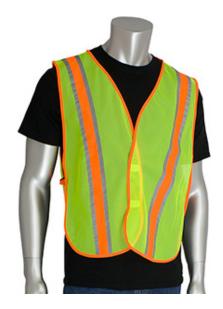

#### Non-ANSI Two-Tone Mesh Safety Vest

- Breathable polyester mesh fabric
- Hook and loop closure
- Side elastic for improved comfort and fit
- 13/4" two-tone tape
- Available in hi-vis lime yellow and hi-vis orange

# **Applications**

- · Parking Lot Attendants
- Drivers
- Recreational Workers

## **Technical Data**

| Color                | Hi-Vis Orange, Hi-Vis Yellow |
|----------------------|------------------------------|
| Sizes Available      | One Size                     |
| Packaging            | Bagged Each                  |
| Packed               | 50/Case                      |
| Case Dimensions (cm) | 41.00 x 25.00 x 29.00        |
| Case Weight (kg)     | 5.40                         |
| Country of Origin    | China                        |
| Clothing Type        | Vests                        |
| Fabric               | Mesh, Polyester              |
| Reflective Type      | Two-Tone                     |
| Construction         |                              |
| Certifications       |                              |
| Product Circularity  | Reusable / Launderable       |