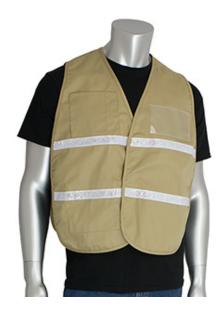

### Non-ANSI Incident Command Vest -Cotton/Polyester Blend

- Comfortable cotton/polyester blended solid fabric
- Hook & loop closure
- 1 external upper pocket, 1 internal lower pocket, 1 front & 1 back clear ID pocket
- 1-inch white gloss reflective tape
- M/XL, 2X/3X, 4X/5X