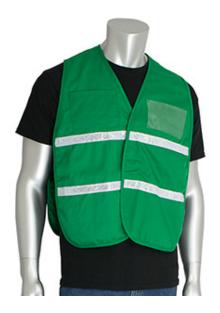

### Non-ANSI Incident Command Vest -Cotton/Polyester Blend

- Comfortable cotton/polyester blended solid fabric
- Hook & loop closure
- 1 external upper pocket, 1 internal lower pocket, 1 front & 1 back clear ID pocket
- 1-inch white gloss reflective tape
- Kelly green
- M/XL, 2X/3X, 4X/5X

## **Applications**

- Parking Lot Attendants
- Drivers
- Recreational Workers

## **Technical Data**

| Color                | Green                                       |
|----------------------|---------------------------------------------|
| Sizes Available      | Dual                                        |
| Packaging            | Bagged Each                                 |
| Packed               | 25/Case                                     |
| Case Dimensions (cm) | 54.00 x 32.00 x 15.00                       |
| Case Weight (kg)     | 5.50                                        |
| Country of Origin    | Myanmar                                     |
| Clothing Type        | Vests                                       |
| Fabric               | Cotton, Polyester                           |
| Reflective Type      | Gloss                                       |
| Closure              | Hook and Loop                               |
| Total Pockets        | 4                                           |
| Pocket Type          | ID Pocket, Internal Pocket, Chest<br>Pocket |
| Construction         |                                             |
| Certifications       |                                             |
| Product Circularity  | Reusable / Launderable                      |