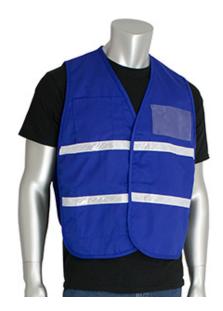

## Non-ANSI Incident Command Vest -Cotton/Polyester Blend

- Comfortable cotton/polyester blended solid fabric
- Hook & loop closure
- 1 external upper pocket, 1 internal lower pocket, 1 front & 1 back clear ID pocket
- 1-inch white gloss reflective tape
- Royal blue
- M/XL, 2X/3X, 4X/5X

## **Applications**

- · Parking Lot Attendants
- Drivers
- Recreational Workers

#### **Technical Data**

| Color                | Blue                                        |
|----------------------|---------------------------------------------|
| Sizes Available      | Dual                                        |
| Packaging            | Bagged Each                                 |
| Packed               | 25/Case                                     |
| Case Dimensions (cm) | 54.00 x 32.00 x 15.00                       |
| Case Weight (kg)     | 5.50                                        |
| Country of Origin    | Myanmar                                     |
| Clothing Type        | Vests                                       |
| Fabric               | Cotton, Polyester                           |
| Reflective Type      | Gloss                                       |
| Closure              | Hook and Loop                               |
| Total Pockets        | 4                                           |
| Pocket Type          | ID Pocket, Internal Pocket, Chest<br>Pocket |
| Construction         |                                             |
| Certifications       |                                             |
| Product Circularity  | Reusable / Launderable                      |