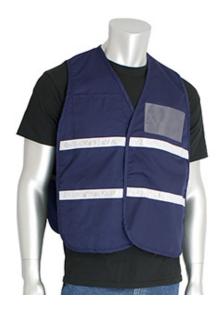

## Non-ANSI Incident Command Vest -Cotton/Polyester Blend

- Comfortable cotton/polyester blended solid fabric
- Hook & loop closure
- 1 external upper pocket, 1 internal lower pocket, 1 front & 1 back clear ID pocket
- 1-inch white gloss reflective tape
- Dark blue
- M/XL, 2X/3X, 4X/5X

## **Applications**

- · Parking Lot Attendants
- Drivers
- Recreational Workers

#### **Technical Data**

| Color                | Blue                                        |
|----------------------|---------------------------------------------|
| Sizes Available      | Dual                                        |
| Packaging            | Bagged Each                                 |
| Packed               | 25/Case                                     |
| Case Dimensions (cm) | 54.00 x 32.00 x 15.00                       |
| Case Weight (kg)     | 5.50                                        |
| Country of Origin    | Myanmar                                     |
| Clothing Type        | Vests                                       |
| Fabric               | Cotton, Polyester                           |
| Reflective Type      | Gloss                                       |
| Closure              | Hook and Loop                               |
| Total Pockets        | 4                                           |
| Pocket Type          | ID Pocket, Internal Pocket, Chest<br>Pocket |
| Construction         |                                             |
| Certifications       |                                             |
| Product Circularity  | Reusable / Launderable                      |