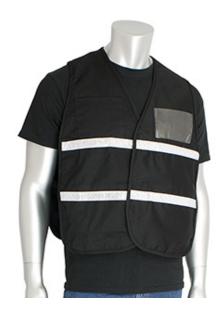

### Non-ANSI Incident Command Vest -Cotton/Polyester Blend

- Comfortable cotton/polyester blended solid fabric
- Hook & loop closure
- 1 external upper pocket, 1 internal lower pocket, 1 front & 1 back clear ID pocket
- 1-inch white gloss reflective tape
- Black
- M/XL, 2X/3X, 4X/5X