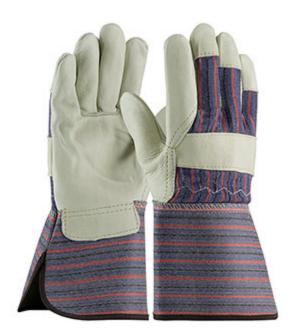

## PIP®

Regular Grade Top Grain Cowhide Leather Palm Glove with Fabric Back - Rubberized Gauntlet Cuff

- Cowhide leather construction provides comfort, durability, excellent abrasion resistance, and breathability
- Fabric back provides breathability and flexibility
- Cotton lined palm for extra comfort
- Gunn cut pattern delivers excellent durability, wear and comfort, especially for heavier gloves
- Wing thumb increases comfort in open-handed work
- Leather knuckle strap and finger tips for extra protection

## **Applications**

- Heavy-Duty Material Handling
- Construction Applications
- Maintenance
- Farming

## **Technical Data**

| Color                | Blue                  |
|----------------------|-----------------------|
| Sizes Available      | S - XL                |
| Packaging            | Bulk Pack             |
| Packed               | 6/Case                |
| Case Dimensions (cm) | 48.00 x 33.00 x 33.00 |
| Case Weight (kg)     | 15.10                 |
| Country of Origin    | India                 |
| Hide                 | Top Grain Cowhide     |
| Grade                | Regular               |
| Palm                 | Single                |
| Cuff                 | Gauntlet              |
| Back                 | Fabric                |
| Thumb                | Wing                  |
| Stitching            | Nylon                 |
| Construction         | Gunn Cut              |
| Certifications       |                       |
| Product Circularity  |                       |