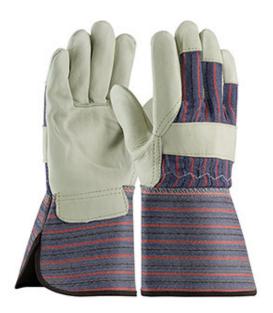

## PIP®

Regular Grade Top Grain Cowhide Leather Palm Glove with Fabric Back - Rubberized Gauntlet Cuff

- Cowhide leather construction provides comfort, durability, excellent abrasion resistance, and breathability
- · Fabric back provides breathability and flexibility
- · Cotton lined palm for extra comfort
- Gunn cut pattern delivers excellent durability, wear and comfort, especially for heavier gloves
- Wing thumb increases comfort in open-handed work
- · Leather knuckle strap and finger tips for extra protection

## **Technical Data**

| Color                | Blue                  |
|----------------------|-----------------------|
| Sizes Available      | S - XL                |
| Packaging            | Bulk Pack             |
| Packed               | 6/Case                |
| Case Dimensions (cm) | 48.00 x 33.00 x 33.00 |
| Case Weight (kg)     | 15.10                 |
| Country of Origin    | India                 |
| Hide                 | Top Grain Cowhide     |
| Grade                | Regular               |
| Palm                 | Single                |
| Cuff                 | Gauntlet              |
| Back                 | Fabric                |
| Thumb                | Wing                  |
| Stitching            | Nylon                 |
| Construction         | Gunn Cut              |
| Certifications       |                       |
| Product Circularity  |                       |