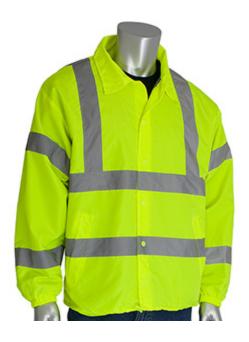

## ANSI Type R Class 3 Classic Wind Breaker

- Lightweight polyester shell with nylon taffeta lining
- Convenient snap front closure
- Front slash pockets
- Drawstring waist
- Available in hi-vis lime yellow and hi-vis orange

## **Applications**

- Road Work
- Survey Crews
- **Utility Work**
- Railway and Metro Workers
- **Emergency Services**

#### **Technical Data**

| Color                | Hi-Vis Orange, Hi-Vis Yellow |
|----------------------|------------------------------|
| Sizes Available      | M-5XL                        |
| Packaging            | Bagged Each                  |
| Packed               | 20/Case                      |
| Case Dimensions (cm) | 71.00 x 40.00 x 16.00        |
| Case Weight (kg)     | 9.00                         |
| Country of Origin    | China                        |
| Construction         | Water Resistant              |
| Certifications       |                              |
| Product Circularity  | Reusable / Launderable       |