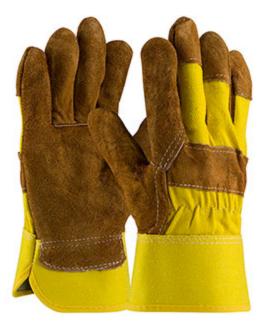

## **PIP**<sup>®</sup>

Economy Grade Split Cowhide Leather Palm Glove with Fabric Back - Rubberized Safety Cuff

- Constructed from the most economical split cowhide available on the market today
- Cotton lined palm for extra comfort
- Gunn cut pattern delivers excellent durability, wear and comfort, especially for heavier gloves
- Wing thumb increases comfort in open-handed work
- Fabric back provides breathability and flexibility
- Leather knuckle strap and finger tips for extra protection
- Elastic closure sewn inside glove for safety and comfort
- Rubberized fabric safety cuff helps protect wrist, allows for fast removal, and water resistance
- Color coded hems for easy size identification