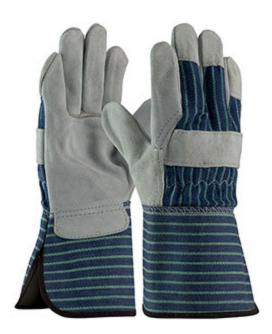

## PIP®

Superior Grade Split Cowhide Leather Palm Glove with Fabric Back - Rubberized Gauntlet Cuff

- Constructed of "A/B" grade shoulder split cowhide
- · Cotton lined palm for extra comfort
- Gunn cut pattern delivers excellent durability, wear and comfort, especially for heavier gloves
- · Wing thumb increases comfort in open-handed work
- Fabric back provides breathability and flexibility
- Leather knuckle strap and finger tips for extra protection