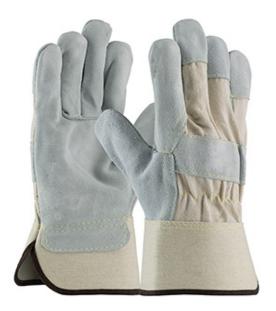

### PIP®

Heavy Premium Split Cowhide Leather Palm Glove with Canvas Back and Aramid Stitching -Rubberized Safety Cuff

- Constructed of heavy side split cowhide
- · Cotton lined palm for extra comfort
- Rugged extra strength back and cuff
- Gunn cut pattern delivers excellent durability, wear and comfort, especially for heavier gloves
- Wing thumb increases comfort in open-handed work
- Leather knuckle strap and finger tips for extra protection

#### **Technical Data**

| Color                | White                     |
|----------------------|---------------------------|
| Sizes Available      | S - XL                    |
| Packaging            | Bulk Pack                 |
| Packed               | 6/Case                    |
| Case Dimensions (cm) | 42.00 x 28.00 x 46.00     |
| Case Weight (kg)     | 16.50                     |
| Country of Origin    | India                     |
| Hide                 | Split Cowhide             |
| Grade                | Premium                   |
| Palm                 | Single                    |
| Cuff                 | Safety                    |
| Back                 | Canvas                    |
| Thumb                | Wing                      |
| Stitching            | Aramid                    |
| Construction         | Rubberized Cuff, Gunn Cut |
| Certifications       | Chromium VI Free          |
| Product Circularity  |                           |