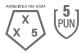

# SPECIFICATION SHEET

STYLE: 80-8800



### PIP®

Heavy Premium Split Cowhide Leather Palm Glove with Canvas Back and Aramid Stitching -Rubberized Safety Cuff

- Constructed of heavy side split cowhide
- · Cotton lined palm for extra comfort
- Rugged extra strength back and cuff
- Gunn cut pattern delivers excellent durability, wear and comfort, especially for heavier gloves
- Wing thumb increases comfort in open-handed work
- Leather knuckle strap and finger tips for extra protection

## **Applications**

- Construction Applications
- Maintenance
- Farming
- Equipment Operation
- Metalworking



#### **Technical Data**

| Color                | White                     |
|----------------------|---------------------------|
| Sizes Available      | S - XL                    |
| Packaging            | Bulk Pack                 |
| Packed               | 6/Case                    |
| Case Dimensions (cm) | 42.00 x 28.00 x 46.00     |
| Case Weight (kg)     | 16.50                     |
| Country of Origin    | India                     |
| Hide                 | Split Cowhide             |
| Grade                | Premium                   |
| Palm                 | Single                    |
| Cuff                 | Safety                    |
| Back                 | Canvas                    |
| Thumb                | Wing                      |
| Stitching            | Aramid