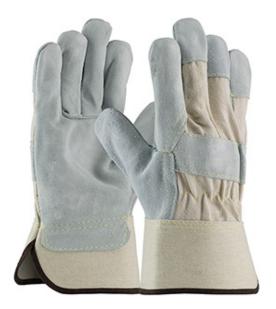

### PIP®

Heavy Premium Split Cowhide Leather Palm Glove with Canvas Back and Aramid Stitching -Rubberized Safety Cuff

- Constructed of heavy side split cowhide
- · Cotton lined palm for extra comfort
- Rugged extra strength back and cuff
- Gunn cut pattern delivers excellent durability, wear and comfort, especially for heavier gloves
- Wing thumb increases comfort in open-handed work
- Leather knuckle strap and finger tips for extra protection