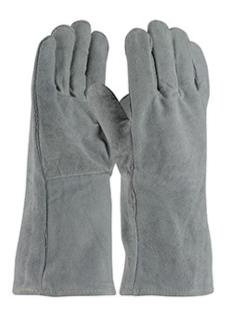

# Economy Grade Split Cowhide Leather Welder's Glove with Cotton Liner

- Split Cowhide leather construction provides comfort, durability, excellent abrasion resistance, and breathability
- Split leather is economical and has a visible texture
- Half fingers welted to protect seams from abrasions
- · Cotton lined for extra comfort
- One-piece back for extended glove life
- Wing thumb increases comfort in open-handed work