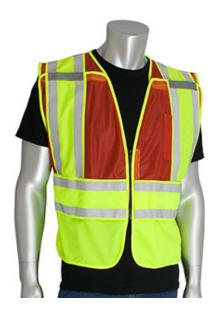

# SPECIFICATION SHEET STYLE: 302-PSV-RED-NL

### ANSI Type P Class 2 Public Safety Vest

- Breathable mesh top, durable solid bottom
- 5 point breakaway
- Off shoulder breakaway system for added comfort
- Adjustable hook & loop sides for universal fit
- 2 mic tabs with reinforced stitching
- Oversized lower internal pocket, 1 external pen pocket on chest
- Breakaway zipper front closure
- Hi-Vis Lime Yellow/Red, no logo

## **Applications**

- Safety Personnel
- Security
- Law Enforcement