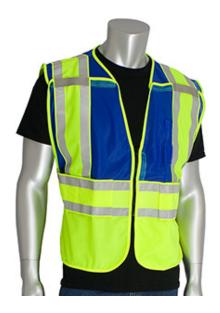

## ANSI Type P Class 2 Public Safety Vest

- Breathable mesh top, durable solid bottom
- 5 point breakaway
- · Off shoulder breakaway system for added comfort
- Adjustable hook & loop sides for universal fit
- 2 mic tabs with reinforced stitching
- Oversized lower internal pocket, 1 external pen pocket on chest
- Breakaway zipper front closure
- Hi-Vis Lime Yellow/Blue, no logo
- M/XL, 2X/5X

#### **Technical Data**

| Color                | Blue                                     |
|----------------------|------------------------------------------|
| Sizes Available      | M-XL/2X-5X                               |
| Packaging            | Bagged Each                              |
| Packed               | 50/Case                                  |
| Case Dimensions (cm) | 48.00 x 36.00 x 38.00                    |
| Case Weight (kg)     | 13.50                                    |
| Country of Origin    | China                                    |
| Clothing Type        | Vests                                    |
| Fabric               | Mesh, Solid, Polyester                   |
| Reflective Type      | Split Trim                               |
| Reflective Width     |                                          |
| Closure              | Zipper                                   |
| Total Pockets        | 2                                        |
| Pocket Type          | Internal Pocket, Pen Pocket , Mic<br>Tab |
| Construction         | 5 Point Breakaway                        |
| Certifications       |                                          |
| Product Circularity  | Reusable / Launderable                   |