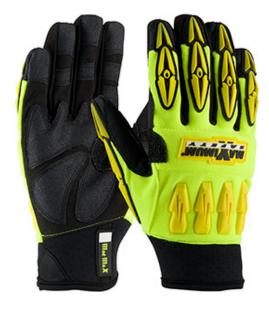

## Maximum Safety®

Mad Max™

- Synthetic leather palm enhances grip in dry and light oil applications while providing dexterity
- PVC diamond grip on palm and fingertips provides an enhanced grip and extra cut/abrasion resistance
- Foam laminated spandex fabric back for comfort and breathability
- Thermo Plastic Rubber (TPR) molded finger, thumb and back hand guards for maximum protection
- Reinforced thumb crotch for extended glove life, enhanced comfort, increased abrasion resistance and added durability in a high-wear area
- Foam padded knuckles for added protection
- Airprene wrist is made with breathable neoprene for comfort
- Vented lycra fabric to keep your hands cool
- Synthetic leather upper and heavy lycra fabric bottom fourchettes enhance the natural contour of the glove for a better fit
- Hi-Vis coloring makes this product very easy to see
- Launderable for extended life and to reduce replacement costs