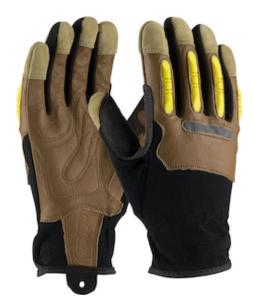

# Goatskin Leather Palm Glove with Leather/Fabric Back and TPR Finger Guards

- Reinforced Goatskin leather palm and back provides the softest, most abrasion-resistant leather and is highly recommended for applications requiring tactile sensitivity
- Nylon spandex fabric for comfort and breathability
- Internal foam padded palm absorbs and dampens shock
- Split Goatskin leather fingertips for added protection
- Thermo Plastic Rubber (TPR) molded finger guards for maximum protection
- PVC sandy grip on extended thumb crotch and thumb provides an enhanced grip and extra cut/abrasion resistance

### **Technical Data**

| Color                | Brown                                    |
|----------------------|------------------------------------------|
| Sizes Available      | S - XXL                                  |
| Packaging            | Pair Bagged Plain                        |
| Packed               | 72/Case                                  |
| Case Dimensions (cm) | 37.00 x 28.00 x 52.00                    |
| Case Weight (kg)     | 11.15                                    |
| Country of Origin    | Pakistan                                 |
| Hide                 | Top Grain Goatskin                       |
| Grade                |                                          |
| Palm                 | Leather                                  |
| Cuff                 | Slip-on                                  |
| Back                 | Leather                                  |
| Thumb                |                                          |
| Stitching            | Nylon                                    |
| Construction         | Cut-and-Sewn, Reinforced<br>Thumb Crotch |
| Certifications       |                                          |
| Product Circularity  |                                          |
|                      |                                          |