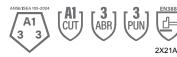

## SPECIFICATION SHEET

STYLE: 120-4200



### PIP®

# Goatskin Leather Palm Glove with Leather/Fabric Back and TPR Finger Guards

- Reinforced Goatskin leather palm and back provides the softest, most abrasion-resistant leather and is highly recommended for applications requiring tactile sensitivity
- Nylon spandex fabric for comfort and breathability
- Internal foam padded palm absorbs and dampens shock
- Split Goatskin leather fingertips for added protection
- Thermo Plastic Rubber (TPR) molded finger guards for maximum protection
- PVC sandy grip on extended thumb crotch and thumb provides an enhanced grip and extra cut/abrasion resistance

## **Applications**

- · Handling and Moving Heavy Materials
- Maintenance and Repair Operations
- Operating Heavy Duty Machinery and Tools



### **Technical Data**

| Color                | Brown                                    |
|----------------------|------------------------------------------|
| Sizes Available      | S - XXL                                  |
| Packaging            | Pair Bagged Plain                        |
| Packed               | 72/Case                                  |
| Case Dimensions (cm) | 37.00 x 28.00 x 52.00                    |
| Case Weight (kg)     | 11.15                                    |
| Country of Origin    | Pakistan                                 |
| Hide                 | Top Grain Goatskin                       |
| Grade                |                                          |
| Palm                 | Leather                                  |
| Cuff                 | S