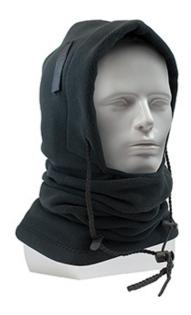

## PIP® 3-In-1 Polyester Fleece Winter Liner with Drawstring

- Polyester fleece
- 3-in-1 adjustable design
- Drawstring tightening for adjustment
- One size fits most
- Non FR

## **Technical Data**

| Color                | Black                 |
|----------------------|-----------------------|
| Sizes Available      | os                    |
| Packaging            | Bagged Each           |
| Packed               | 50/Case               |
| Case Dimensions (cm) | 59.00 x 33.00 x 42.00 |
| Case Weight (kg)     | 8.00                  |
| Country of Origin    | China                 |
| Fabric               | Polyester             |
| Warmth Level         | Warmer                |
| Coverage             | Shoulder Length       |
| FR Properties        | Non-FR                |
| Total Layers         | Yes                   |
| Construction         | 3-in-1                |
| Certifications       |                       |
| Product Circularity  |                       |