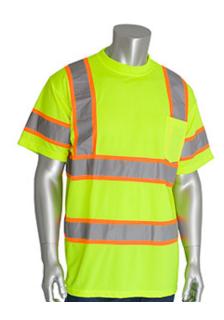

### ANSI Type R Class 3 Two-Tone T-Shirt

- 100% Polyester Birdseye Mesh
- Durable lightweight performance wicking material
- 2" two tone tape for optimum visibility
- 1 chest pocket
- Available in hi-vis lime yellow and hi-vis orange

# **Applications**

- Road Work
- Survey Crews
- Utility Work
- Railway and Metro Workers
- **Emergency Services**

#### **Technical Data**

| Color                                             | Hi-Vis Orange, Hi-Vis Yellow |
|---------------------------------------------------|------------------------------|
| Sizes Available                                   | S-5XL                        |
| Packaging                                         | Bagged Each                  |
| Packed                                            | 50/Case                      |
| Case Dimensions (cm)                              | 50.00 x 35.00 x 40.00        |
| Case Weight (kg)                                  | 12.00                        |
| Country of Origin                                 | China                        |
| Clothing Type                                     | Shirts                       |
|                                                   |                              |
| Fabric                                            | Mesh, Polyester              |
| Fabric<br>Reflective Type                         | Mesh, Polyester<br>Two-Tone  |
|                                                   | •                            |
| Reflective Type                                   | Two-Tone                     |
| Reflective Type<br>Closure                        | Two-Tone<br>Pullover         |
| Reflective Type Closure Total Pockets             | Two-Tone<br>Pullover<br>Yes  |
| Reflective Type Closure Total Pockets Pocket Type | Two-Tone<br>Pullover<br>Yes  |