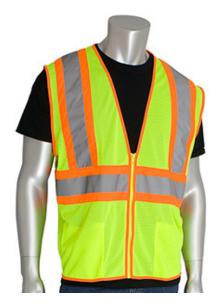

## ANSI Type R Class 2 Value Two-Tone Mesh Vest

- Breathable polyester mesh
- 2" two-tone tape for optimum visibility
- Zipper closure
- 2 lower internal pockets
- Available in hi-vis lime yellow and hi-vis orange

## **Applications**

- Road Work
- Survey Crews
- Utility Work
- · Railway and Metro Workers
- **Emergency Services**