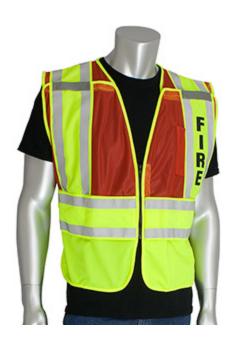

## ANSI Type P Class 2 Public Safety Vest - FIRE Logo

- Breathable mesh top, durable solid bottom
- 5 point breakaway
- Off shoulder breakaway system for added comfort
- Adjustable hook & loop sides for universal fit
- 2 mic tabs with reinforced stitching
- Oversized lower internal pocket, 1 external pen pocket on chest
- Breakaway zipper front closure
- Hi-Vis Lime Yellow/Red, FIRE logo
- M/XL, 2X/5X