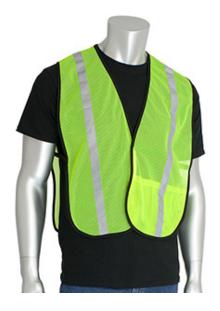

## Non-ANSI One Pocket Mesh Safety Vest

- Breathable polyester mesh fabric
- Hook and loop closure
- Side elastic for improved comfort and fit
- 1" reflective silver tape
- Available in hi-vis lime yellow and hi-vis orange
- One size fits most