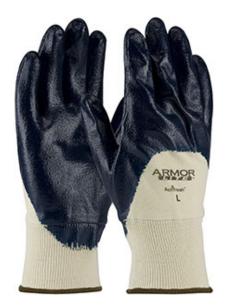

### ArmorLite®

Nitrile Dipped Glove with Interlock Liner and Textured Finish on Palm, Fingers & Knuckles - Knit Wrist

- Armor™ Series gloves feature a unique combination of low-coating deposit weight and high abrasion resistance and provide the wear of heavier, bulkier nitrile coated gloves without sacrificing flexibility and tactile sensitivity
- ActiFresh<sup>™</sup> treated to reduce germs and odors
- Thinly coated with blue nitrile on cotton interlock liner
- · Comfortable and flexible, provides excellent dexterity
- · Textured coating provides a great grip
- Launderable

## **Applications**

- · Secure Dry Grip and Oil Resistant
- Handling and Assembly of Parts and Materials
- Equipment Maintenance and Repair
- Parts Cleaning
- Fastening and Anchoring

#### **Technical Data**

| Color                | Natural                     |
|----------------------|-----------------------------|
| Sizes Available      | XS - XL                     |
| Packaging            | Bulk Pack                   |
| Packed               | 6/Case                      |
| Case Dimensions (cm) | 27.00 x 27.00 x 35.00       |
| Case Weight (kg)     | 6.10                        |
| Country of Origin    | Sri Lanka                   |
| Polymer              | Nitrile                     |
| Thickness            |                             |
| Lining               | Interlock                   |
| Length               |                             |
| Cuff                 | Knit Wrist                  |
| Grip                 | Textured                    |
| Dip                  |                             |
| Construction         | Cut-and-Sewn, Fabric Dipped |
| Certifications       | Latex Free                  |
| Product Circularity  |                             |