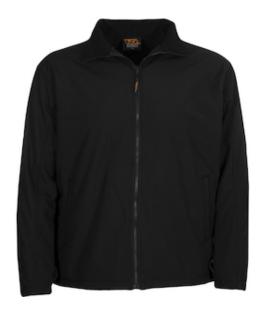

# SPECIFICATION SHEET

STYLE: 625NT

Reflective Apparel™ Full Zip Waterproof and Breathable Softshell Jacket - Liner for Systems Gear

- 100% Polyester Soft Shell
- Zip Front Closure
- Side Vent Equipment Access Zippers
- Elastic Hook & Loop Closure Adjustable Cuffs
- Adjustable Toggles at Waistline
- Zips into the 461STLR First Responder Parka