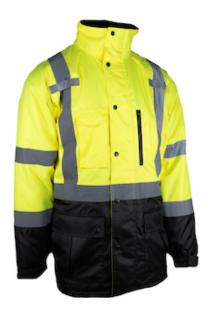

### Women's ANSI Type R Class 3 Value Coat with Quilted Insulation and Black Bottom

- ANSI Type R Class 3
- Women's fit
- Built-in quilted insulation for warmth
- Hideaway hood
- Black bottom and trim to conceal dirt
- Fleece lined upper torso
- Mic tabs
- 7 pockets for convenient storage

### **Technical Data**

| Color                | Hi-Vis Orange, Hi-Vis Yellow         |
|----------------------|--------------------------------------|
| Sizes Available      | S-4XL                                |
| Packaging            | Bagged Each                          |
| Packed               | 10/Case                              |
| Case Dimensions (cm) | 72.00 x 48.00 x 35.00                |
| Case Weight (kg)     | 12.00                                |
| Country of Origin    | Myanmar                              |
| Construction         | Black Bottom, Ripstop, Womans<br>Fit |
| Certifications       |                                      |
| Product Circularity  | Reusable / Launderable               |