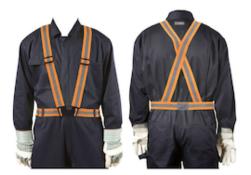

### PIP® Sash Belt

- 1.5" DYNA-LITETM Silver and Orange reflective elasticized material
- 360 degrees horizontal stripe around torso
- Two vertical reflective stripes in the front and an X in the back
- Adjustable buckles