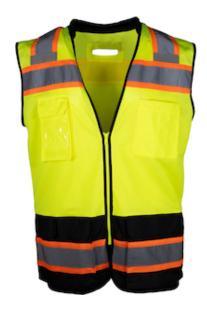

## ANSI Type R Class 2 Black Bottom Mesh Vest with D Ring Access

- ANSI/ISEA 107 Type R Class 2
- Breathable polyester mesh
- Black bottom front helps hide dirt
- 2" two-tone reflective tape for optimum visibility
- Padded neck
- Zipper closure
- D Ring access
- I.D. pocket and radio/cell pocket
- 1 chest pocket with pen pockets
- 3 lower external flap pockets
- Large pass-through zippered back pocket
- 1 lower internal tablet pocket with strap
- Zippers on the side to allow more comfort when sitting
- Available in Hi-Vis Yellow and Hi-Vis Orange

#### **Technical Data**

| Color                | Hi-Vis Orange, Hi-Vis Yellow                                                                                                                    |
|----------------------|-------------------------------------------------------------------------------------------------------------------------------------------------|
| Sizes Available      | S-5XL                                                                                                                                           |
| Packaging            | Bagged Each                                                                                                                                     |
| Packed               | 30/Case                                                                                                                                         |
| Case Dimensions (cm) | 48.00 x 36.00 x 54.00                                                                                                                           |
| Case Weight (kg)     | 15.00                                                                                                                                           |
| Country of Origin    | China                                                                                                                                           |
| Clothing Type        | Vests                                                                                                                                           |
| Fabric               | Mesh, Polyester                                                                                                                                 |
| Reflective Type      | Two-Tone                                                                                                                                        |
| Closure              | Zipper                                                                                                                                          |
| Total Pockets        | 11                                                                                                                                              |
| Pocket Type          | Chest Pocket, Flap Pocket, ID<br>Pocket, Internal Pocket, Mic Tab,<br>Oversized Back Pocket, Pen<br>Pocket, Radio/Cell Pocket,<br>Tablet Pocket |
| Construction         | Black Bottom, D-Ring Access                                                                                                                     |
| Certifications       |                                                                                                                                                 |
| Product Circularity  | Reusable / Launderable                                                                                                                          |