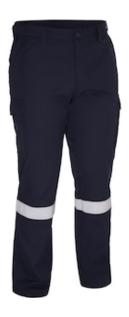

#### AR/FR Ripstop Industrial Taped Cargo Pant -Industrial Wash Durable

- ARC Rating: PPE 2 ATPV 9.0 cal/cm2
- Lightweight, 6oz FR inherent ripstop fabric for added durability
- High tenacity Aramid thread to withstand stress during fire exposure and high temperatures
- 2% Antistatic to help inhibit electrostatic discharge (ESD)
- 2 in silver FR reflective tape located below knees for optimal visibility
- Button at front waistband, with curved design to prevent gaping at back
- Two cargo pockets on side legs, two rear hip pockets, two front pockets
- Wide belt loops for added convenience
- Melamine FR buttons, and FR closures
- Dual-certified to NFPA 70E (ASTM F1506) and NFPA 2112-2023 standards
- OEKO-TEX® Standard 100

#### **Technical Data**

| Color                                   | Navy                                                |
|-----------------------------------------|-----------------------------------------------------|
| Sizes Available                         | 3030-5032                                           |
| Packaging                               | Bagged Each                                         |
| Packed                                  | 10/Case                                             |
| Case Dimensions (cm)                    | 56.00 x 38.00 x 24.00                               |
| Case Weight (kg)                        | 15.00                                               |
| Country of Origin                       | China                                               |
| Fabric                                  | Aramid Blend, Cotton,<br>Modacrylic, Ripstop        |
|                                         |                                                     |
| Weight                                  |                                                     |
| Weight<br>Closure                       | <br>Buttons                                         |
| · ·                                     | Buttons                                             |
| Closure                                 |                                                     |
| Closure<br>Total Pockets                | 6<br>Rear Hip Pocket, Slash Pocket,                 |
| Closure<br>Total Pockets<br>Pocket Type | 6<br>Rear Hip Pocket, Slash Pocket,<br>Waist Pocket |