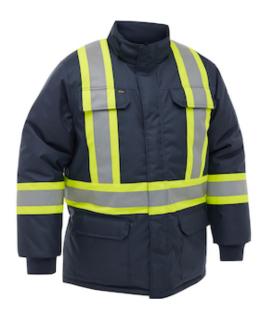

## ANSI Type O Class 1 Extreme Cold Jacket

- Waterproof Polyester Ripstop 300D with PU Coating
- Detachable Insulated Hood
- 20.26oz of multi-layer insulation, including 10.62oz Sorona Aura insulation for extra warmth in extreme cold conditions down to -51°F (-46°C)
- Reflective contrast tape
- Back elastic waist to help prevent cold draft from entering
- 2 Waist pockets with flap closure
- 2 Chest pockets with flap closure
- 50+ UPF Sun Protection

## **Technical Data**

| Color                | Navy                   |
|----------------------|------------------------|
| Sizes Available      | S-5XL                  |
| Packaging            | Bagged Each            |
| Packed               | 5/Case                 |
| Case Dimensions (cm) | 60.00 x 40.00 x 40.00  |
| Case Weight (kg)     | 9.80                   |
| Country of Origin    | China                  |
| Construction         |                        |
| Certifications       |                        |
| Product Circularity  | Reusable / Launderable |