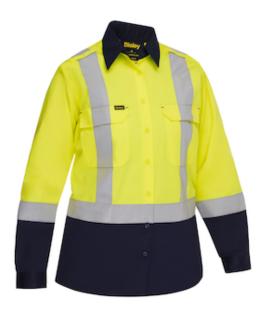

## Bisley®

ANSI Type R Class 2 Women's Vented Long Sleeve Button Down with Navy Bottom -Industrial Wash Durable

- ANSI 107 Type R Class 2
- 65% Polyester, 35% Cotton Industrial wash durable
- Lightweight, 4.5oz fabric wicks moisture away from the skin, helping you to stay cool
- Ventilation under the arms and on the back to promote air circulation in high heat stress areas
- 2 in silver reflective tape for optimal visibility
- Navy bottom helps hide dirt
- Two convenient chest pockets with secure touch tape closure and reinforced stitching
- Two button adjustable sleeve cuff for a better fit
- Mic tabs at shoulders for convenience
- Two piece structured, contrast color collar
- Available in hi-vis yellow and hi-vis orange