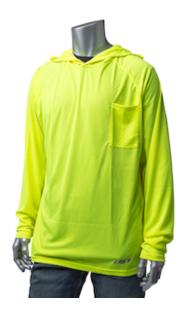

## Non-ANSI Quick Dry Hooded Long Sleeve T-Shirt

- Lightweight and breathable polyester material
- Quick dry polyester fabric keeps you dry and cool by pulling moisture to the fabric surface delivering fast-drying comfort
- Antimicrobial treatment to prevent against bacteria, mold and viruses
- Available in hi-vis yellow and hi-vis orange

## **Technical Data**

| Color                | Hi-Vis Orange, Hi-Vis Yellow |
|----------------------|------------------------------|
| Sizes Available      | XS-5XL                       |
| Packaging            | Bagged Each                  |
| Packed               | 50/Case                      |
| Case Dimensions (cm) | 50.00 x 35.00 x 40.00        |
| Case Weight (kg)     | 12.00                        |
| Country of Origin    | China                        |
| Clothing Type        | Shirts                       |
| Fabric               | Polyester                    |
| Reflective Width     |                              |
| Total Pockets        | Yes                          |
| Pocket Type          | Chest Pocket                 |
| Construction         | Antimicrobial, UV Protection |
| Certifications       |                              |
| Product Circularity  | Reusable / Launderable       |