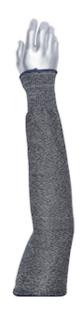

## ATA Technology HPPE Blend, 13G Knit Sleeve

- Proprietary ATA Technology with HPPE fiber blend to provide ANSI A7 cut protection and outstanding wearer comfort
- Cut resistant fiber blend with HPPE is cool wearing and is more comfortable than other engineered fiber blends
- Color-coded overedge indicates cut protection, navy indicates ANSI A7 for a visual confirmation and worker safety
- Antimicrobial fiber helps to prevent bacterial growth and reduce
- Knit wrist stays in place and is less binding than an elastic wrist
- Sleeves are easily machine washed, or can be dry cleaned