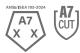

### Performance Data

| Cut Level                       | A7 |
|---------------------------------|----|
| ANSI Puncture Level             |    |
| ANSI Contact Heat Level         |    |
| ASTM F1358 Vertical Flame Level |    |