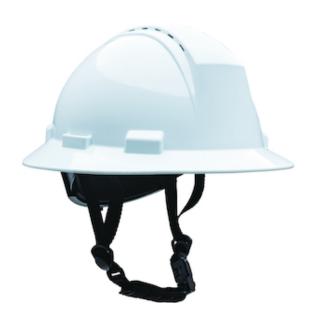

# SPECIFICATION SHEET STYLE: HP642RV-MCH

## Kilimanjaro™

Type II Full Brim Safety Helmet with HDPE Shell, 4-Point Textile Suspension, Wheel Ratchet Adjustment Vented, With 4-Point Chinstrap

- Lightweight HDPE shell made with UV stabilized High Density Polyethylene (HDPE) reduces worker fatigue
- EPS foam liner provides front, rear and lateral protection from impact and penetration
- 4-Point quick release suspension with strong textile straps and crown comfort pad provides a comfortable and secure fit
- Non-chaffing, replaceable foam sweatband for maximum sweat absorption
- SURE LOCK wheel adjustment system for one hand size adjustments
- Precise height adjustment settings to ensure proper depth

### **Technical Data**

| Color                | Hi-Vis Yellow, Gray, Red, Sky<br>Blue, Navy, Dark Green, Yellow,<br>Hi-Vis Orange, Black, White,<br>Orange, Royal |
|----------------------|-------------------------------------------------------------------------------------------------------------------|
| Sizes Available      | os                                                                                                                |
| Packaging            | Bagged Each                                                                                                       |
| Packed               | 12/Case                                                                                                           |
| Case Dimensions (cm) | 66.04 x 39.37 x 72.39                                                                                             |
| Case Weight (kg)     | 7.25                                                                                                              |
| Country of Origin    | Canada                                                                                                            |
| Shell Material       | HDPE                                                                                                              |
| Shell                | Vented                                                                                                            |
| Brim Style           | Full                                                                                                              |
| Brim Length          | Standard                                                                                                          |
| Size Adjustment      | Wheel Ratchet                                                                                                     |
| Suspension           | 4 Point Nylon Webbing Cradle                                                                                      |
| Chin Strap           | 4-Point Polyester                                                                                                 |
| Sweatband            | Felt Lined Foam                                                                                                   |
| Size Range           | 53cm-63cm                                                                                                         |
| Construction         |                                                                                                                   |
| Certifications       | ANSI/ISEA Z89.1, CSA Z94.1<br>Certified, TAA Compliant                                                            |
| Product Circularity  |                                                                                                                   |