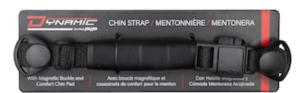

## Dyna-Clic™

## 4-Point Chin Strap with Magnetic Clip and Chin Pad

- Nylon straps are adjustable for maximum comfort
- Magnetic Clip allows for ease of use without removing hand protection
- Easily attaches to suspension head band with plastic snaps
- Universally fits into all hard hats with a suspension system
- Replacement chin strap for Kilimanjaro Type II (280-HP642R-CH and 280-HP642RV-CH)