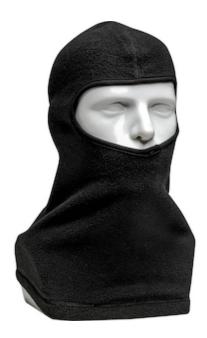

## PIP® Value Brushed Fleece Balaclava

- Protective brushed fleece helps cover ones face
- 100% Polyester Fleece 200 gsm
- Warmth in mild to extreme conditions
- · Fit comfortably under hat, hard hat or safety helmet
- Flexible size to fit most heads
- Machine Washable