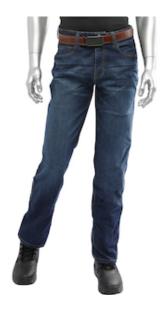

#### AR/FR Dual Certified Stretch Jeans - 13.1 cal/cm2

- ARC Rating: ATPV 13.1 cal/cm2
- 10.5oz FR denim / 2% spandex
- Added spandex provides increased mobility and comfort
- Contrast Topstitching with Aramid high tenacity FR thread
- All metal thermally protected from the skin
- Bar-tacked at all stress points
- One-way heavy duty #5 brass zipper on aramid tape
- 2 curved waist pockets, 1 coin pocket at right side and 2 rear hip patch pockets
- One set copper jeans button at front waistband
- Dual-certified to NFPA 70E (ASTM F1506) and NFPA 2112-2023 standards

## **Technical Data**

| Color                             | Blue                                           |
|-----------------------------------|------------------------------------------------|
| Sizes Available                   | 40W x 32L                                      |
| Packaging                         | Bagged Each                                    |
| Packed                            | 10/Case                                        |
| Case Dimensions (cm)              | 52.00 x 40.00 x 40.00                          |
| Case Weight (kg)                  | 22.00                                          |
| Country of Origin                 | China                                          |
| Fabric                            | Cotton, Spandex                                |
|                                   |                                                |
| Weight                            | 10oz                                           |
| Weight<br>Closure                 | 10oz<br>Zipper                                 |
| · ·                               |                                                |
| Closure                           | Zipper                                         |
| Closure<br>Total Pockets          | Zipper<br>5<br>Waist Pocket, Coin Pocket, Rear |
| Closure Total Pockets Pocket Type | Zipper<br>5<br>Waist Pocket, Coin Pocket, Rear |