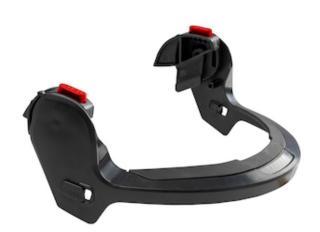

## Traverse™

Traverse<sup>™</sup> Safety Helmet Face Shield Bracket with Quick Connect Clips

- Polycarbonate bracket with quick connect clips
- Attachment points are designed to fit only the Traverse<sup>™</sup> polycarbonate face shield (251-HP1491PF) and metal mesh face shield (251-HP1491MF)