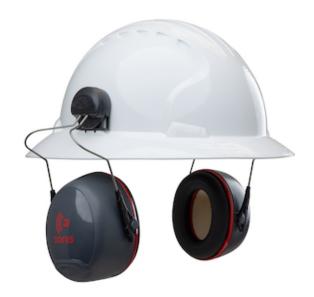

## Sonis® 3 Full Brim Mounted Passive Ear Muff - NRR 28

- Twin-point-mounted ear cups for even pressure distribution
- Wearer can tilt and adjust cup for optimum comfort and fit
- Spring-loaded arms allow the cups to fold up and away when not in
- Allows for the addition of a safety visor when used in conjunction with EVOGuard™ visor system for maximum protection