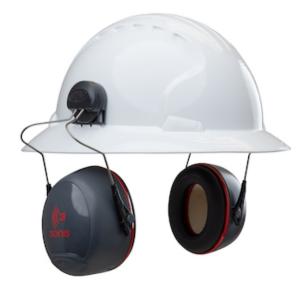

#### Sonis<sup>®</sup> 3 Full Brim Mounted Passive Ear Muff - NRR 28

- Twin-point-mounted ear cups for even pressure distribution
- Wearer can tilt and adjust cup for optimum comfort and fit
- Spring-loaded arms allow the cups to fold up and away when not in use
- Allows for the addition of a safety visor when used in conjunction with EVOGuard<sup>™</sup> visor system for maximum protection