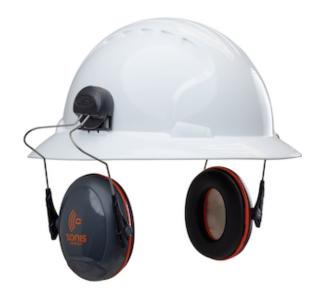

## Sonis® Compact Full Brim Mounted Passive Ear Muff - NRR 24

- Twin-point-mounted ear cups for even pressure distribution
- Wearer can tilt and adjust cup for optimum comfort and fit
- Spring-loaded arms allow the cups to fold up and away when not in
- Allows for the addition of a safety visor when used in conjunction with EVOGuard™ visor system for maximum protection