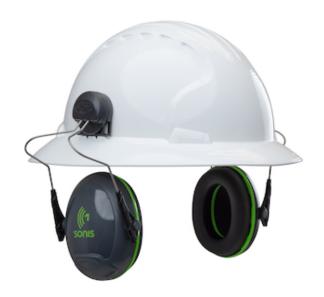

### Full Brim Mounted Passive Ear Muff - NRR 22

- Twin-point-mounted ear cups for even pressure distribution
- Wearer can tilt and adjust cup for optimum comfort and fit
- Spring-loaded arms allow the cups to fold up and away when not in
- Allows for the addition of a safety visor when used in conjunction with EVOGuard™ visor system for maximum protection