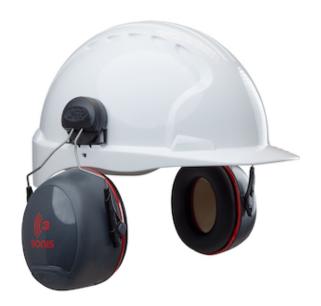

## Sonis® 3 Cap Mounted Passive Ear Muff - NRR 29

- Twin-point-mounted ear cups for even pressure distribution
- Wearer can tilt and adjust cup for optimum comfort and fit
- Spring-loaded arms allow the cups to fold up and away when not in
- Allows for the addition of a safety visor when used in conjunction with EVOGuard™ visor system for maximum protection