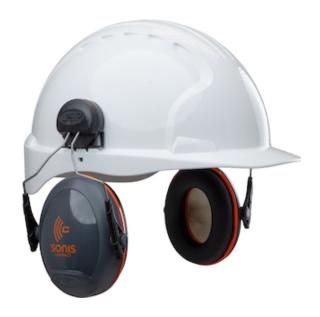

## Sonis® Compact Cap Mounted Passive Ear Muff - NRR 25

- Twin-point-mounted ear cups for even pressure distribution
- Wearer can tilt and adjust cup for optimum comfort and fit
- Spring-loaded arms allow the cups to fold up and away when not in
- Allows for the addition of a safety visor when used in conjunction with EVOGuard™ visor system for maximum protection