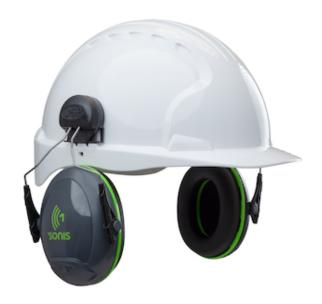

## Cap Mounted Passive Ear Muff - NRR 22

- Twin-point-mounted ear cups for even pressure distribution
- Wearer can tilt and adjust cup for optimum comfort and fit
- Spring-loaded arms allow the cups to fold up and away when not in
- Allows for the addition of a safety visor when used in conjunction with EVOGuard™ visor system for maximum protection