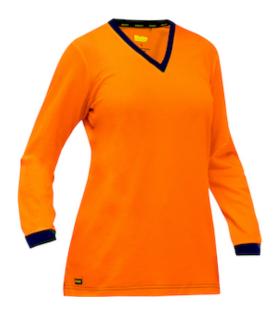

## Bisley® Non-ANSI Women's Long Sleeve Shirt

- Durable lightweight performance wicking fabric with cotton backing
- Contrast color v-neck
- Bisley exclusive Fresche® antimicrobial treatment to prevent against bacteria, mold and viruses
- Designed and sized specifically for women
- Available in hi-vis yellow and hi-vis orange
- UPF 50+

#### **Technical Data**

| Color                | Hi-Vis Yellow, Hi-Vis Orange |
|----------------------|------------------------------|
| Sizes Available      | S-3XL                        |
| Packaging            | Bagged Each                  |
| Packed               | 20/Case                      |
| Case Dimensions (cm) | 50.00 x 34.00 x 28.00        |
| Case Weight (kg)     | 9.15                         |
| Country of Origin    | China                        |
| Clothing Type        | Shirts                       |
| Fabric               | Cotton, Polyester            |
| Reflective Width     |                              |
| Construction         | Womans Fit, Antimicrobial    |
| Certifications       |                              |
| Product Circularity  | Reusable / Launderable       |