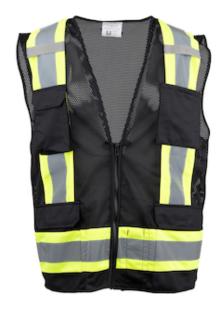

## ANSI Type O Class 1 Two-Tone Eleven Pocket Mesh Surveyors Vest

- Breathable polyester mesh
- 2" two-tone tape for optimum visibility
- Zipper closure
- · Mic tabs with reinforced stitching
- Radio/cell pocket
- 1 chest pocket with 4 pen pockets on left chest
- 2 lower pockets