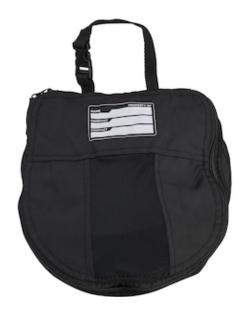

## Traverse<sup>™</sup> Deluxe Storage Bag for Traverse<sup>™</sup>

- Black nylon with mesh lining
- Full zipper closure
- Fully sewn in nylon handle with buckle clip
- Dedicated space to label bag with identification information