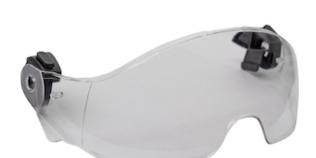

## Traverse™

## Safety Eyewear for Traverse™ Safety Helmet

- Traverse<sup>™</sup> eyewear with quick connect system included available in clear or smoke gray
- Passes ANSI Z87+
- Polycarbonate
- Anti-Scratch/Anti-Fog