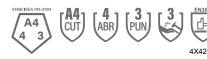

#### Performance Data

| Cut Level               | A4     |
|-------------------------|--------|
| ANSI Abrasion Level     | 4      |
| ANSI Puncture Level     | 3      |
| ANSI Impact Level       | 3      |
| PPE Category            |        |
| ANSI Contact Heat Level |        |
| EN 388                  | 4X42DP |