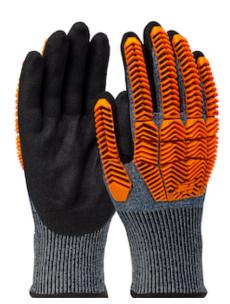

## G-Tek® PolyKor®

Seamless Knit PolyKor® Blended Glove with D3O® Impact Protection and Nitrile MicroSurface Coated Palm & Fingers

- · Seamless construction offers increased comfort and breathability
- PolyKor\* blended shell is lightweight and provides excellent dexterity, tactile sensitivity, and cut resistance
- MicroSurface coatings are impermeable providing an elevated grip in dry and oily conditions, infused with thousands of tiny suction cup pockets that create a vacuum effect that dispenses fluids away on contact
- D30° impact print back-of-hand impact resistance to knuckles and fingers by dispersing impact force energy away from the bone, without sacrificing dexterity
- ANSI 138 Level 3 impact protection
- Bright coloring allows for more worker compliance and hand visibility

### **Technical Data**

| Color                | Dark Blue                                       |
|----------------------|-------------------------------------------------|
| Sizes Available      | S-2XL                                           |
| Packaging            | Pair Bagged Retail Ready                        |
| Packed               | 36/Case                                         |
| Case Dimensions (cm) | 52.00 x 30.00 x 23.00                           |
| Case Weight (kg)     | 7.00                                            |
| Country of Origin    | China                                           |
| Liner Material       | PolyKor                                         |
| Coating              | Nitrile                                         |
| Coating Color        | Black                                           |
| Coating Coverage     | Palm & Fingers                                  |
| Grip                 | MicroSurface                                    |
| Gauge                | 13                                              |
| Palm                 |                                                 |
| Back                 |                                                 |
| Cuff                 | Knit Wrist                                      |
| Impact Protection    | Finger, Thumb, Back of Hand                     |
| Construction         | Coated Seamless Knit,<br>Touchscreen Compatible |
| Certifications       |                                                 |
| Product Circularity  |                                                 |